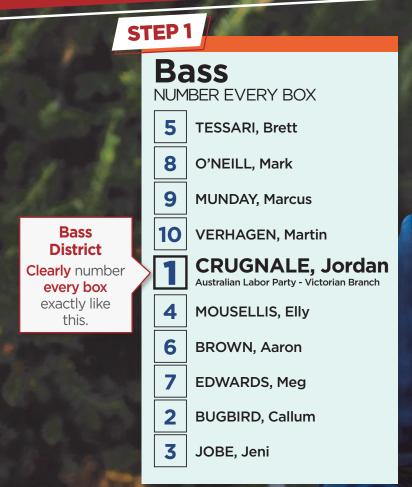

## HOW TO VOTE FOR Jordan Crugnale Labor for Bass

### Just put Number 1 in Box "T" for the Australian Labor Party. OR Vote below the line by clearly numbering at least 5 boxes starting with the ALP candidates. S Australian Labor Party-Victorian Branch